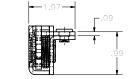

→

╉

|                                                                                                   | NOTES:<br>1. USE 1/4-20 GRADE 8 BOLTS FOR INSTALLATION.<br>RECOMMENDED TORQUE FOR TIGHTENING: 14 FT.<br>2. MAX LOAD RATING: 750 LBS<br>3. FINISHES:<br>A. EVERLUBE INTERNAL COMPONENTS, FC (54)<br>B. BEARING GREASE WITH EVERLUBE INTERNAL |                                                |                                                                                                                                                                                 | PATENTED STUDENT<br>C USTOMER PRINT<br>SHEET 1 OF 2<br>RIGHT HAND SHOWN<br>LEFT HAND OPPOSITE                                                                                                                                                                                                                                                                                                                                                                                                                                                                                                                                                                                                                                                                                                                                                                                      |
|---------------------------------------------------------------------------------------------------|---------------------------------------------------------------------------------------------------------------------------------------------------------------------------------------------------------------------------------------------|------------------------------------------------|---------------------------------------------------------------------------------------------------------------------------------------------------------------------------------|------------------------------------------------------------------------------------------------------------------------------------------------------------------------------------------------------------------------------------------------------------------------------------------------------------------------------------------------------------------------------------------------------------------------------------------------------------------------------------------------------------------------------------------------------------------------------------------------------------------------------------------------------------------------------------------------------------------------------------------------------------------------------------------------------------------------------------------------------------------------------------|
| HIS PRODUCT MUST NOT BE USED FOR<br>PERSONAL RESTRAINT APPLICATIONS                               | COMPONENTS, FC (BG)                                                                                                                                                                                                                         |                                                | THIS DOCUMENT IS IN ACCORDANCE WITH<br>ASME Y14.15-2009<br>LINEAR MEASURES INCH DATE                                                                                            | BBBRHARD MANUFACTURING CO.<br>Division of<br>THE EASTERN COMPANY<br>CLEVELAND, OHIO 44149-9712                                                                                                                                                                                                                                                                                                                                                                                                                                                                                                                                                                                                                                                                                                                                                                                     |
| MINI-ROTARY <sup>™</sup> IS A TRADEMARK OF EBERHARD MFG. CO.,<br>DIVISION OF THE EASTERN COMPANY. |                                                                                                                                                                                                                                             | SUPERSEDES DRAWING 1-241 RL SH1 DATED 5-28-96. | UNLESS OHER MYSE SPECIFIED 9/28/012   TOLERANCES ARM AS FOLLOWS: OR AV OR AV   ANGLES: 2 2 SCALE PLACE   2 FLACE DEC:: .03 .76 FULL SCALE   3 FLACE DEC:: .05 .38 CHK/BY CHK/BY | Mathematical Single Stage MINI-ROTARY Mini-Rot |
| 4                                                                                                 | з <b>А</b>                                                                                                                                                                                                                                  | 2                                              | ALL HOLES. 300 .10                                                                                                                                                              | 1                                                                                                                                                                                                                                                                                                                                                                                                                                                                                                                                                                                                                                                                                                                                                                                                                                                                                  |