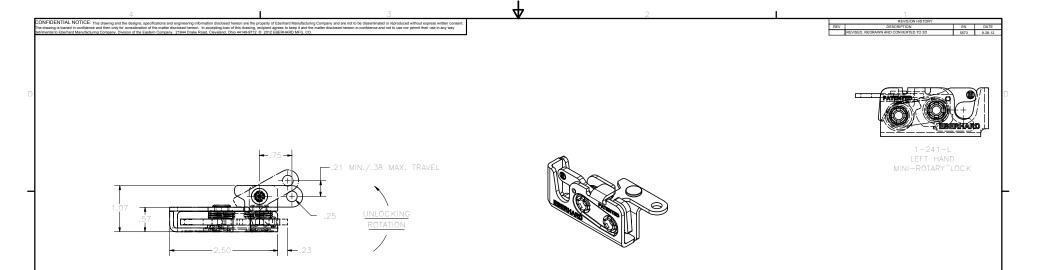

→

╉

|                                                                                                   | NOTES:<br>1. USE 1/4-20 GRADE 8 BOLTS FOR INSTALLATION.<br>RECOMMENDED TORQUE FOR TIGHTENING: 14 FT.<br>2. MAX LOAD RATING: 750 LBS<br>3. FINISHES:<br>A. EVERLUBE INTERNAL COMPONENTS, FC (54)<br>B. BEARING GREASE WITH EVERLUBE INTERNAL |                                                |                                                                                                                                                                                 | PATENTED STUDENT<br>C USTOMER PRINT<br>SHEET 1 OF 2<br>RIGHT HAND SHOWN<br>LEFT HAND OPPOSITE                                                                                                                                                                                                                                                                                                                                                                                                                                                                                                                                                                                                                                                                                                                                                                                      |
|---------------------------------------------------------------------------------------------------|---------------------------------------------------------------------------------------------------------------------------------------------------------------------------------------------------------------------------------------------|------------------------------------------------|---------------------------------------------------------------------------------------------------------------------------------------------------------------------------------|------------------------------------------------------------------------------------------------------------------------------------------------------------------------------------------------------------------------------------------------------------------------------------------------------------------------------------------------------------------------------------------------------------------------------------------------------------------------------------------------------------------------------------------------------------------------------------------------------------------------------------------------------------------------------------------------------------------------------------------------------------------------------------------------------------------------------------------------------------------------------------|
| HIS PRODUCT MUST NOT BE USED FOR<br>PERSONAL RESTRAINT APPLICATIONS                               | COMPONENTS, FC (BG)                                                                                                                                                                                                                         |                                                | THIS DOCUMENT IS IN ACCORDANCE WITH<br>ASME Y14.15-2009<br>LINEAR MEASURES INCH DATE                                                                                            | BBBRHARD MANUFACTURING CO.<br>Division of<br>THE EASTERN COMPANY<br>CLEVELAND, OHIO 44149-9712                                                                                                                                                                                                                                                                                                                                                                                                                                                                                                                                                                                                                                                                                                                                                                                     |
| MINI-ROTARY <sup>™</sup> IS A TRADEMARK OF EBERHARD MFG. CO.,<br>DIVISION OF THE EASTERN COMPANY. |                                                                                                                                                                                                                                             | SUPERSEDES DRAWING 1-241 RL SH1 DATED 5-28-96. | UNLESS OHER MYSE SPECIFIED 9/28/012   TOLERANCES ARM AS FOLLOWS: OR AV OR AV   ANGLES: 2 2 SCALE PLACE   2 FLACE DEC:: .03 .76 FULL SCALE   3 FLACE DEC:: .05 .38 CHK/BY CHK/BY | Mathematical Single Stage MINI-ROTARY Mini-Rot |
| 4                                                                                                 | з <b>А</b>                                                                                                                                                                                                                                  | 2                                              | ALL HOLES. 300 .10                                                                                                                                                              | 1                                                                                                                                                                                                                                                                                                                                                                                                                                                                                                                                                                                                                                                                                                                                                                                                                                                                                  |