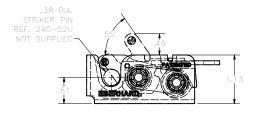

→

╉

|                                                                                                   | NOTES:<br>1. USE 1/4-20 GRADE 8 BOLTS FOR INSTALLATION.<br>RECOMMENDED TORQUE FOR TIGHTENING: 14 FT.<br>2. MAX LOAD RATING: 750 LBS<br>3. FINISHES:<br>A. EVERLUBE INTERNAL COMPONENTS, FC (54)<br>B. BEARING GREASE WITH EVERLUBE INTERNAL |                                                |                                                                                                                                                                                 | PATENTED STUDENT<br>C USTOMER PRINT<br>SHEET 1 OF 2<br>RIGHT HAND SHOWN<br>LEFT HAND OPPOSITE                                                                                                                                                                                                                                                                                                                                                                                                                                                                                                                                                                                                                                                                                                                                                                                      |
|---------------------------------------------------------------------------------------------------|---------------------------------------------------------------------------------------------------------------------------------------------------------------------------------------------------------------------------------------------|------------------------------------------------|---------------------------------------------------------------------------------------------------------------------------------------------------------------------------------|------------------------------------------------------------------------------------------------------------------------------------------------------------------------------------------------------------------------------------------------------------------------------------------------------------------------------------------------------------------------------------------------------------------------------------------------------------------------------------------------------------------------------------------------------------------------------------------------------------------------------------------------------------------------------------------------------------------------------------------------------------------------------------------------------------------------------------------------------------------------------------|
| HIS PRODUCT MUST NOT BE USED FOR<br>PERSONAL RESTRAINT APPLICATIONS                               | COMPONENTS, FC (BG)                                                                                                                                                                                                                         |                                                | THIS DOCUMENT IS IN ACCORDANCE WITH<br>ASME Y14.15-2009<br>LINEAR MEASURES INCH DATE                                                                                            | BBBRHARD MANUFACTURING CO.<br>Division of<br>THE EASTERN COMPANY<br>CLEVELAND, OHIO 44149-9712                                                                                                                                                                                                                                                                                                                                                                                                                                                                                                                                                                                                                                                                                                                                                                                     |
| MINI-ROTARY <sup>™</sup> IS A TRADEMARK OF EBERHARD MFG. CO.,<br>DIVISION OF THE EASTERN COMPANY. |                                                                                                                                                                                                                                             | SUPERSEDES DRAWING 1-241 RL SH1 DATED 5-28-96. | UNLESS OHER MYSE SPECIFIED 9/28/012   TOLERANCES ARM AS FOLLOWS: OR AV OR AV   ANGLES: 2 2 SCALE PLACE   2 FLACE DEC:: .03 .76 FULL SCALE   3 FLACE DEC:: .05 .38 CHK/BY CHK/BY | Mathematical Single Stage MINI-ROTARY Mini-Rot |
| 4                                                                                                 | з <b>А</b>                                                                                                                                                                                                                                  | 2                                              | ALL HOLES. 300 .10                                                                                                                                                              | 1                                                                                                                                                                                                                                                                                                                                                                                                                                                                                                                                                                                                                                                                                                                                                                                                                                                                                  |