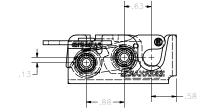

→

╉

|                                                                                                   | NOTES:<br>1. USE 1/4-20 GRADE 8 BOLTS FOR INSTALLATION.<br>RECOMMENDED TORQUE FOR TIGHTENING: 14 FT.<br>2. MAX LOAD RATING: 750 LBS<br>3. FINISHES:<br>A. EVERLUBE INTERNAL COMPONENTS, FC (54)<br>B. BEARING GREASE WITH EVERLUBE INTERNAL |                                                |                                                                                                                                                                                 | PATENTED STUDENT<br>C USTOMER PRINT<br>SHEET 1 OF 2<br>RIGHT HAND SHOWN<br>LEFT HAND OPPOSITE                                                                                                                                                                                                                                                                                                                                                                                                                                                                                                                                                                                                                                                                                                                                                                                      |
|---------------------------------------------------------------------------------------------------|---------------------------------------------------------------------------------------------------------------------------------------------------------------------------------------------------------------------------------------------|------------------------------------------------|---------------------------------------------------------------------------------------------------------------------------------------------------------------------------------|------------------------------------------------------------------------------------------------------------------------------------------------------------------------------------------------------------------------------------------------------------------------------------------------------------------------------------------------------------------------------------------------------------------------------------------------------------------------------------------------------------------------------------------------------------------------------------------------------------------------------------------------------------------------------------------------------------------------------------------------------------------------------------------------------------------------------------------------------------------------------------|
| HIS PRODUCT MUST NOT BE USED FOR<br>PERSONAL RESTRAINT APPLICATIONS                               | COMPONENTS, FC (BG)                                                                                                                                                                                                                         |                                                | THIS DOCUMENT IS IN ACCORDANCE WITH<br>ASME Y14.15-2009<br>LINEAR MEASURES INCH DATE                                                                                            | BBBRHARD MANUFACTURING CO.<br>Division of<br>THE EASTERN COMPANY<br>CLEVELAND, OHIO 44149-9712                                                                                                                                                                                                                                                                                                                                                                                                                                                                                                                                                                                                                                                                                                                                                                                     |
| MINI-ROTARY <sup>™</sup> IS A TRADEMARK OF EBERHARD MFG. CO.,<br>DIVISION OF THE EASTERN COMPANY. |                                                                                                                                                                                                                                             | SUPERSEDES DRAWING 1-241 RL SH1 DATED 5-28-96. | UNLESS OHER MYSE SPECIFIED 9/28/012   TOLERANCES ARM AS FOLLOWS: OR AV OR AV   ANGLES: 2 2 SCALE PLACE   2 FLACE DEC:: .03 .76 FULL SCALE   3 FLACE DEC:: .05 .38 CHK/BY CHK/BY | Mathematical Single Stage MINI-ROTARY Mini-Rot |
| 4                                                                                                 | з <b>А</b>                                                                                                                                                                                                                                  | 2                                              | ALL HOLES. 300 .10                                                                                                                                                              | 1                                                                                                                                                                                                                                                                                                                                                                                                                                                                                                                                                                                                                                                                                                                                                                                                                                                                                  |